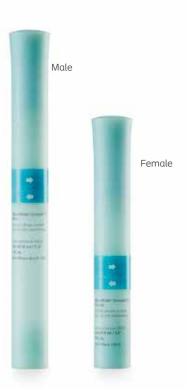

# Product details

| Female |           |       |                              |        |
|--------|-----------|-------|------------------------------|--------|
| Code   | Size      | Units | Description                  | HCPCS* |
| 28520  | • 10 FR   | 20    | 3.5" length                  | A4353  |
| 28522  | 012 FR    | 20    | 3.5" length                  | A4353  |
| 28524  | • 14 FR   | 20    | 3.5" length                  | A4353  |
| Male   |           |       |                              |        |
| 28422  | 012/18 FR | 20    | 13.2" length includes funnel | A4353  |