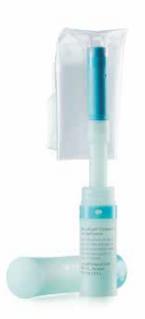

#### Integrated urine bag

No need to connect a urine bag, get to a toilet or store a bulky product.

#### Instantly ready-to-use

No need to add water before use, thanks to its smooth hydrophilic coating that also minimizes friction.

#### Easy opening and re-closing

Can be opened and closed in a single twist.

#### Easy grip handle

Hold without touching the prelubricated part of the catheter.