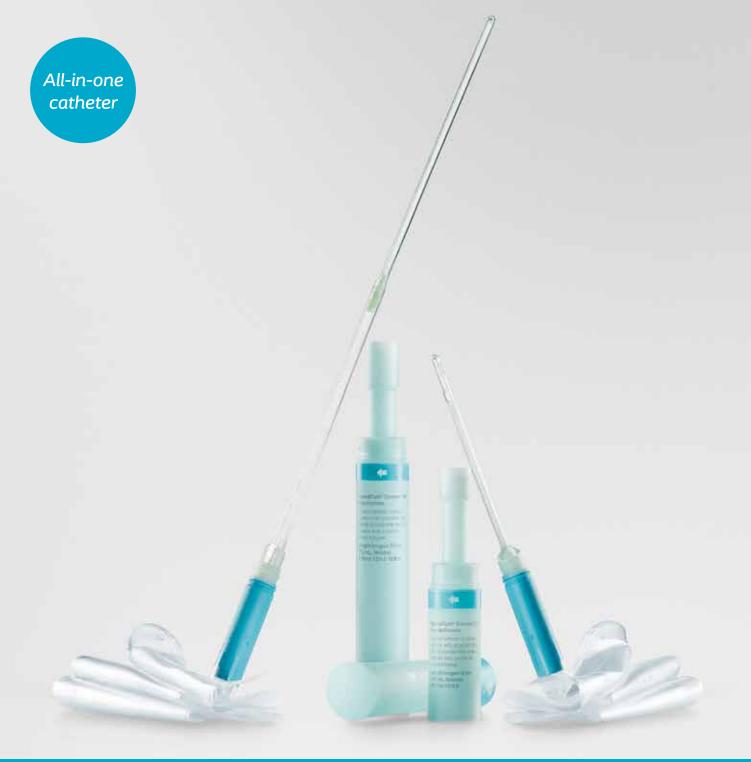

# An all-in-one catheter and bag solution

SpeediCath® Compact Set is part of the award winning SpeediCath range.

# All-in-one

#### Integrated urine bag

No need to connect a urine bag, get to a toilet or store a bulky product.

#### Instantly ready-to-use

No need to add water before use, thanks to its smooth hydrophilic coating that also minimizes friction.