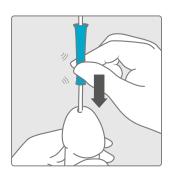

## ... with SpeediCath® Soft

Release the insertion grip and pinch the wavy section.

Use the insertion grip to insert the tip of the catheter.

Once the tip is inserted in the urethra, use a pinch-release action to insert.

Push the insertion grip back onto the connector and pull catheter out.