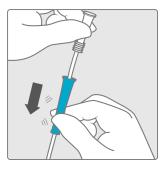

## ... with SpeediCath® Soft

Release the insertion grip and pinch the wavy section.

Use the insertion grip to insert the tip of the catheter.

Once the tip is inserted in the urethra, use a pinch-release action to insert.

#### Practice the pinch

- Grasp the insertion grip on the wavy section of the lower half.
- Release the pressure on the insertion grip to move it upwards on the catheter.
- Repeat the pinch-release action to insert the catheter.