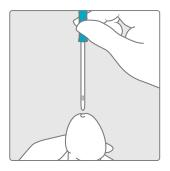

## Get off to a good start ...

Hold the packaging upright when opening.

Only open the top part of the packaging. To ensure the quality and hydration of the coating, SpeediCath® Soft is stored in a water-based solution.