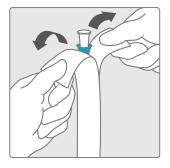

## Get off to a good start ...

Hold the packaging upright when opening.

Only open the top part of the packaging. To ensure the quality and hydration of the coating, SpeediCath® Soft is stored in a water-based solution.

## ... with SpeediCath® Soft

Release the insertion grip and pinch the wavy section.

Use the insertion grip to insert the tip of the catheter.

Once the tip is inserted in the urethra, use a pinch-release action to insert.