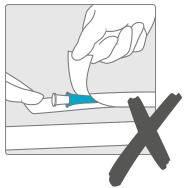

### A good grip matters

SpeediCath® Soft has an insertion grip made from a soft, flexible material. It is designed to ensure a confident grip of the catheter, so you can easily insert it without touching the tube or tip.