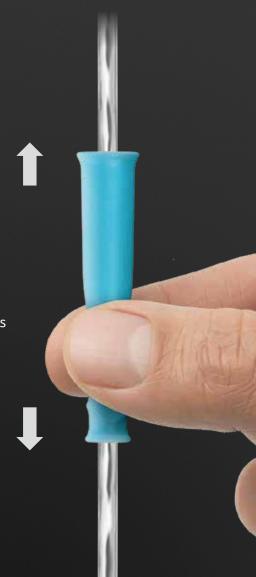

### A good grip matters

SpeediCath® Soft has an insertion grip made from a soft, flexible material. It is designed to ensure a confident grip of the catheter, so you can easily insert it without touching the tube or tip.

#### Practice the pinch

- Grasp the insertion grip on the wavy section of the lower half.
- Release the pressure on the insertion grip to move it upwards on the catheter.
- Repeat the pinch-release action to insert the catheter.