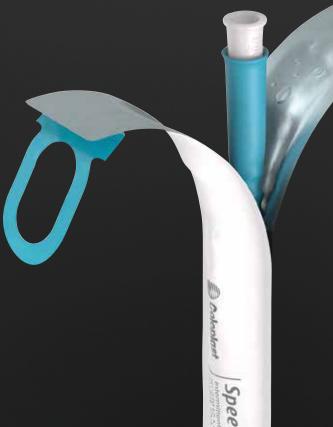

Introducing the new SpeediCath® Soft for men **NEW** soft catheter

# The whole process should be quick

SpeediCath® Soft is designed to make catheterization simple and easy. It is pre-lubricated so it is ready to go when you are.

This means minimal steps for preparation, as it does not require extra handling steps like having to lubricate the catheter yourself.

Instantly readyto-use

## Get off to a good start ...

Hold the packaging upright when opening.

Only open the top part of the packaging. To ensure the quality and hydration of the coating, SpeediCath® Soft is stored in a water-based solution.