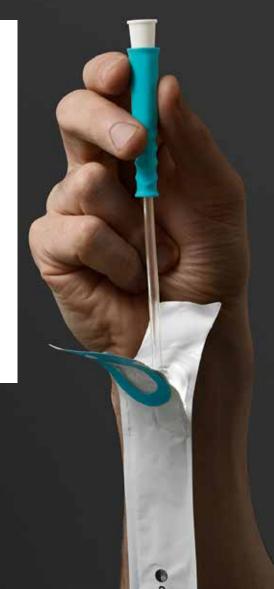

## Get off to a good start ...

Hold the packaging upright when opening.

Only open the top part of the packaging. To ensure the quality and hydration of the coating, SpeediCath® Soft is stored in a water-based solution.

## ... with SpeediCath® Soft

Release the insertion grip and pinch the wavy section.

Use the insertion grip to insert the tip of the catheter.

Once the tip is inserted in the urethra, use a pinch-release action to insert.

Push the insertion grip back onto the connector and pull catheter out.