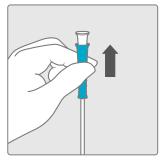

is ready to go when you are.

This means minimal steps for preparation, as it does not require extra handling steps like having to lubricate the catheter yourself.

Instantly readyto-use



## Get off to a good start ...



Hold the packaging upright when opening.





Only open the top part of the packaging. To ensure the quality and hydration of the coating, SpeediCath® Soft is stored in a water-based solution.



Scan this code with your smartphone or tablet to watch a short video about how to use SpeediCath Soft or visit coloplast.to/SpeediCathSoft



## ... with SpeediCath® Soft





Release the insertion grip and pinch the wavy section.





Use the insertion grip to insert the tip of the catheter.





Once the tip is inserted in the urethra, use a pinch-release action to insert.





Push the insertion grip back onto the connector and pull catheter out.

## The truth is:

### A good grip matters

SpeediCath® Soft has an insertion grip made from a soft, flexible material. It is designed to ensure a confident grip of the catheter, so you can easily insert it without touching the tube or tip.

#### Practice the pinch

- Grasp the insertion grip on the wavy section of the lower half.
- Release the pressure on the insertion grip to move it upwards on the catheter.
- Repeat the pinch-release action to insert the catheter.



## Did you like your samples?

#### Getting SpeediCath® Soft is simple

Contact your catheter supplier using the information below.

#### SpeediCath Soft - a hydrophilic straight tip catheter for men

| Product code | Size    | Catheters per box | Ca